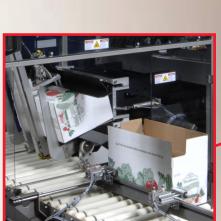

# VersaPak Series HV Horizontal/Vertical Case Packer

## **FEATURES AND BENEFITS**

- Load products horizontally or vertically
- Quick product change over
- High speed or heavy payload with robotic precision

### **MECHANICAL FEATURES**

- Capable of handling both horizontal and vertical product loading
- Patented robotic gantry system with fixed motors and no offset forces
- Stainless steel washdown or painted steel construction
- Compact modular design allows machine to be configured for almost any layout and application
- All product and case motions are servo driven for precise control
- Sanitary and robust design